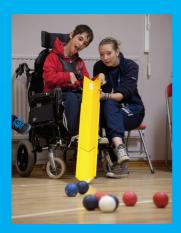

email: karen.codling@irwinmitchell.com

Follow us on Twitter @smashersboccia

Sheffield Smashers

- Boccia is a Paralympic sport similar to indoor bowls and it's probably the most inclusive sport in the world!
- Boccia can be played by everyone, regardless of ability or disability. This session has a specific focus for children with cerebral palsy and related motor conditions.
- Our experienced and knowledgeable Boccia coaches will support you to achieve your own goals, whether that be simply to get more active or to refine your skills.
- Siblings and friends are more than welcome!