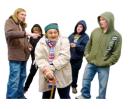

## Circle the pictures that stop you from walking, wheeling or cycling in your local area.

**Busy roads** 

Unsafe to cross

Not enough lighting

Scared of bullies

**Nasty fumes** 

**Broken paving** 

Speeding cars